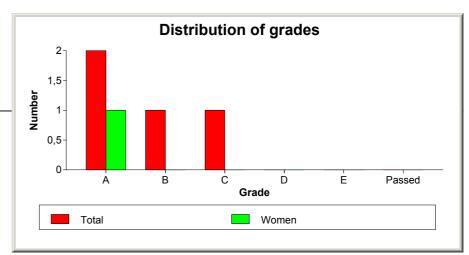

| Grade | Number | Number | of women |
|-------|--------|--------|----------|
|       |        |        |          |

| Passed | 0 | 0 |
|--------|---|---|
| Α      | 2 | 1 |
| В      | 1 | 0 |
| С      | 1 | 0 |
| D      | 0 | 0 |
| E      | 0 | 0 |