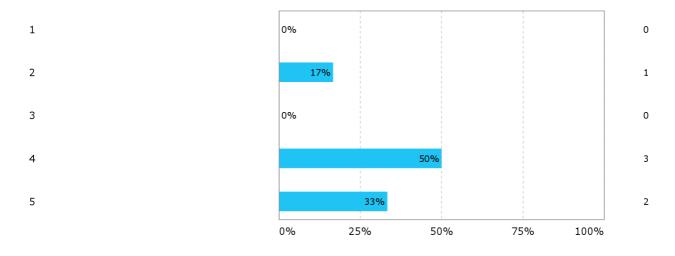

# Your general impression of the course:? (5=very good, 1= very bad)

General comments, suggestions for improvement/critisism:

The course is really interesting however it overlapped with other courses and field work which made it difficult to attend all lectures.