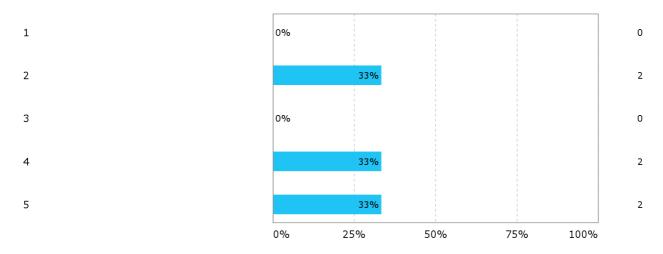

# About the teaching (5=very good, 1=very bad) - How will you assess the lectures?

The correspondence between the objective and content of the course has been (5=very good, 1=very bad)

How was the work load compared to the number of credits (ECTS/studiepoeng) (5=very high, 1=very low)