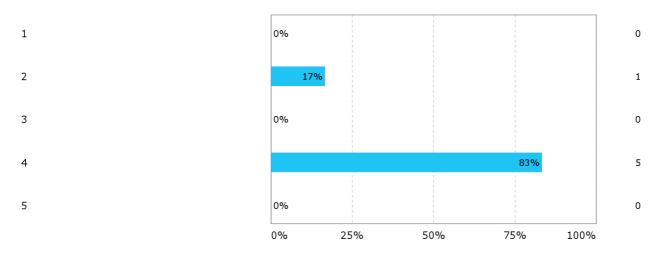

How will you assess the organizing and practical arrangements of the course? (5=very good, 1= very bad)

Did this course readily combine with other courses that you took this term (e.g. in terms of work load and schedule)? (5=very good, 1=very bad)