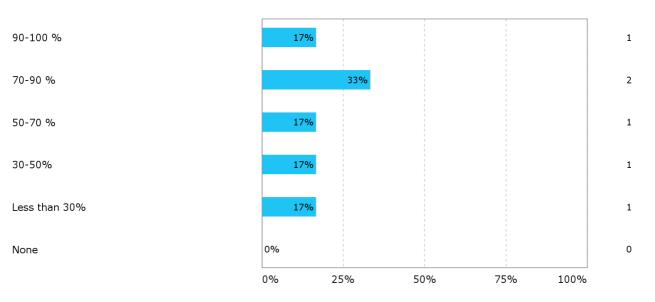

# Did you attend in classes? - Approximately how many of the lectures did you attend: