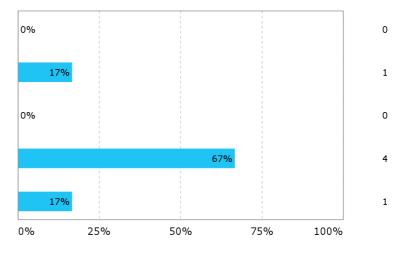

# About the teaching (5=very good, 1=very bad) - How will you assess the lectures?

The correspondence between the objective and content of the course has been (5=very good, 1=very bad)

How was the work load compared to the number of credits (ECTS/studiepoeng) (5=very high, 1=very low)