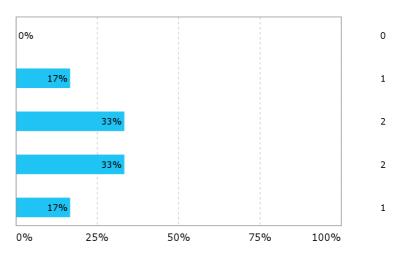

# Did you attend in classes? - Approximately how many of the lectures did you attend: