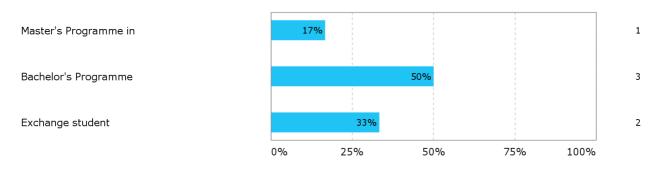

### Study programme

#### Study programme - Master's Programme in

Marine Biology