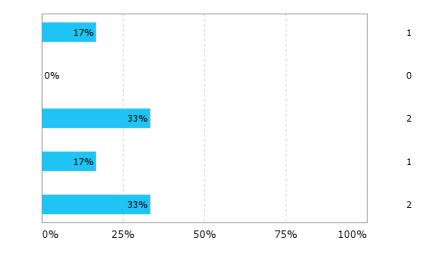

# Your general impression of the course:? (5=very good, 1= very bad)

General comments, suggestions for improvement/critisism:

The course is really interesting however it overlapped with other courses and field work which made it difficult to attend all lectures.