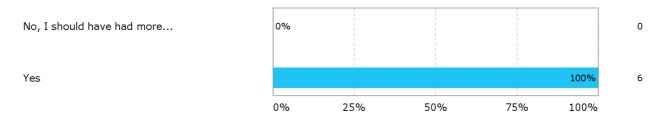

# Did you have the necessary previous knowledge?

Did you have the necessary previous knowledge? - No, I should have had more...