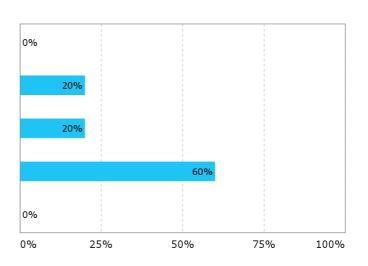

## Study programme

Master's Programme in

Bachelor's Programme

Exchange student

2

1

0

Study programme - Master's Programme in