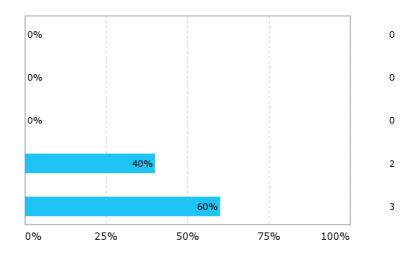

How will you assess the organizing and practical arrangements of the course? (5=very good, 1= very bad)

Did this course readily combine with other courses that you took this term (e.g. in terms of work load and schedule)? (5=very good, 1=very bad)