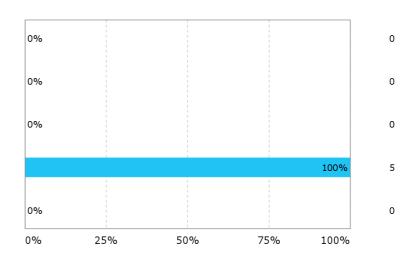

# Did you have the necessary previous knowledge?

No, I should have had more...

Yes

Did you have the necessary previous knowledge? - No, I should have had more...

Did you attend in classes? - Approximately how many of the lectures did you attend: