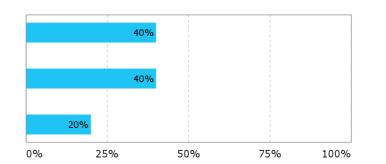

## Study programme

Master's Programme in

Bachelor's Programme

Exchange student

2

1

0

Study programme - Master's Programme in

Marine biodiversity

Marine biodiversity