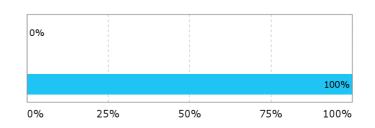

# Did you have the necessary previous knowledge?

No, I should have had more...

Yes

Did you have the necessary previous knowledge? - No, I should have had more...

Did you attend in classes? - Approximately how many of the lectures did you attend: