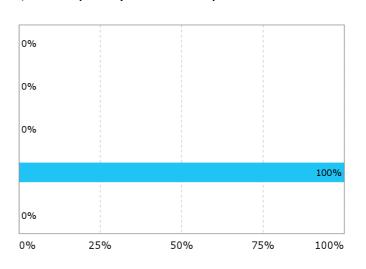

# Did you have the necessary previous knowledge?

No, I should have had more...

Yes

Did you have the necessary previous knowledge? - No, I should have had more...

Did you attend in classes? - Approximately how many of the lectures did you attend: