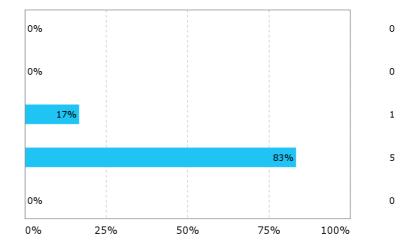

# Did you have the necessary previous knowledge?

No, I should have had more...

Yes

Did you have the necessary previous knowledge? - No, I should have had more...

Did you attend in classes? - Approximately how many of the lectures did you attend: