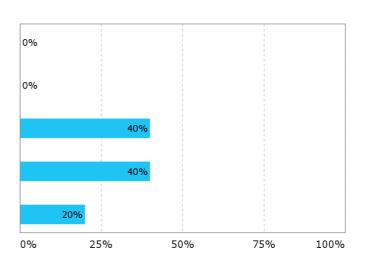

About the teaching (5=very good, 1=very bad) - How will you assess the lectures?

The correspondence between the objective and content of the course has been (5=very good, 1=very bad)

How was the work load compared to the number of credits (ECTS/studiepoeng)  $(5=very\ high,\ 1=very\ low)$ 