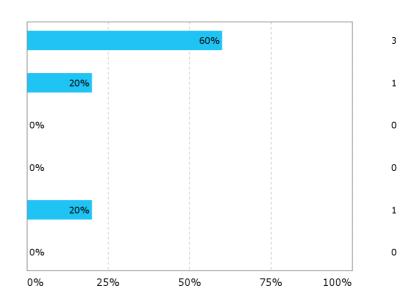

# MAR212 Studentevaluering hausten 2011

## Study programme

Master's Programme in

Bachelor's Programme

Exchange student



2

1

0

Study programme - Master's Programme in

Marine biodiversity

Marine biodiversity

# Did you have the necessary previous knowledge?

No, I should have had more...

Yes



Did you have the necessary previous knowledge? - No, I should have had more...

Did you attend in classes? - Approximately how many of the lectures did you attend:





About the teaching (5=very good, 1=very bad) - How will you assess the lectures?





The correspondence between the objective and content of the course has been (5=very good, 1=very bad)





How was the work load compared to the number of credits (ECTS/studiepoeng)  $(5=very\ high,\ 1=very\ low)$ 





How will you assess the organizing and practical arrangements of the course? (5=very good, 1= very bad)





Did this course readily combine with other courses that you took this term (e.g. in terms of work load and schedule)? (5=very good, 1=very bad)





## Your general impression of the course:? (5=very good, 1= very bad)





#### General comments, suggestions for improvement/critisism:

Kurset var godt lagt opp. Jeg satt igjen med mye nyttig informasjon og kommer til  $\mathring{\t