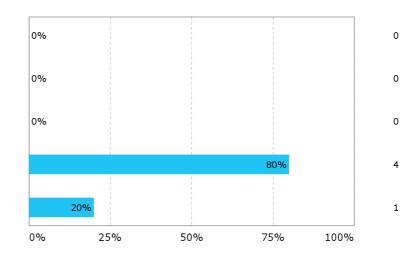

## Study programme

Master's Programme in

Bachelor's Programme

Exchange student

2

1

0

Study programme - Master's Programme in

Marine biodiversity

Marine biodiversity