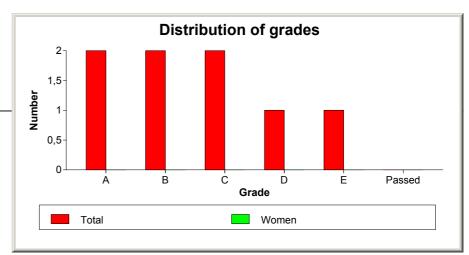

## FS580.001 Distribution of results

Exam: INF270 0 2006-12 Status of examination: ORD

Introduction to solution methods in optimization

Grading scale: Bestått-E (F) Degree of fineness 1,00

All candidates

|                                          | rotai | vvomen | ivien |
|------------------------------------------|-------|--------|-------|
| Number of candidates (registered):       | 10    | 0      | 10    |
| Number appearing at the examination:     | 8     | 0      | 8     |
| Number of passes:                        | 8     | 0      | 8     |
| Number of failures:                      | 0     | 0 000  | 0     |
| Number of withdrawals during examination | 0 0   | % o 0% | 0 0%  |
| Mean grade:                              | С     |        | C'    |
| Number presenting medical certificates:  | 0     | 0      | 0     |
| Number of withdrawals before examination | 0     | 0      | 0     |

| Passed | 0 | 0 |
|--------|---|---|
| Α      | 2 | 0 |
| В      | 2 | 0 |
| С      | 2 | 0 |
| D      | 1 | 0 |
| Е      | 1 | 0 |
| Е      | 1 | 0 |